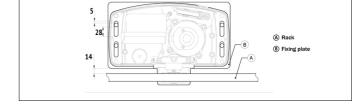

|      |     |



| Limit switch                                | Mechanical        |
|---------------------------------------------|-------------------|
| Onboard control unit                        | H70/104AC         |
| Encoder                                     | Optical           |
| Type exit gear                              | Z15/mod 4         |
| Maximum dimension product in mm (L x W x H) | 315 x 165,8 x 329 |
| Product weight packed (Kg)                  | 12,1              |
| Number items per pallet/box                 | 44                |



## PRODUCT DIMENSIONS AND PREPARING FOR INSTALLATION



DIMENSIONS

#### PRODUCT PREPARING FOR INSTALLATION





PREDISPOSITION FOR STANDARD INSTALLATION

## **PRODUCT ACCESSORIES**



KT214
Fixing plate with stay bolts and screws H30 series.



KT214/SA
Adapter plate with stay bolts and screws H30 series.



KT214/SC
Adapter plate with stay bolts and screws H30 series.



KT214/SF
Adapter plate with stay bolts and screws H30 series.



KT214/SN Adapter plate with stay bolts and screws H30 series.



KT221 Raised fixing plate for H30 series (+3,5 cm).



GA550 Galvanised steel rack 22x22x1000 module 4.



GA551
Galvanised steel rack 30x12x1000
module 4 with spacers and screws.



GA554
Pocket of 6 spacers (2,5 cm) and screws.



GA553 Nylon rack module 4 with 6 connectors L.1000.



GA557 Roger Technology nylon rack module 4 with 6 connectors L.1000.



LT330 Chain drive kit for H30 - BH30 series.