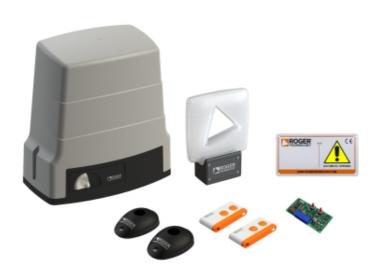

#### Composition KIT H30/645

| CODE                     | DESCRIPTION                                                                                                                                                    |      | QTY |
|--------------------------|----------------------------------------------------------------------------------------------------------------------------------------------------------------|------|-----|
| H30/643                  | Electromechanical motor 230V AC irreversible ideal for sliding gates up to 600 kg with built-in control unit H70, optical encoder and mechanical limit switch. |      | 1   |
| H93/RX22A/I              | Plug-in receiver fixe code 2 channels 433,92 Mhz (500 storable codes) for control unit series H70, B70, EDGE, CTRL and F70.                                    |      | 1   |
| T80/TX2                  | Dual code transmitter (modality fixed code or rolling code), 433,92 Mhz. 2 channels, with radio for copy.                                                      |      | 2   |
| R90/F2ES                 | Pair of external photocells synchronized.                                                                                                                      |      | 1   |
| FIFTHY/230               | LED flashing light series FIFTHY 230V - 115V with integrated antenna.                                                                                          |      | 1   |
| R99/C/001                | Signboard "Automatic Opening".                                                                                                                                 |      | 1   |
| PRODUCT TECHNICAL        | SPECIFICATIONS                                                                                                                                                 |      |     |
| Max gate weight          | 600 kg                                                                                                                                                         |      |     |
| Power line supply        | 230V AC - 50Hz                                                                                                                                                 |      |     |
| Motor power supply       | 230V AC                                                                                                                                                        |      |     |
| Power rating             | 240W                                                                                                                                                           |      |     |
| Frequency of use         | 50%                                                                                                                                                            |      |     |
| Thrust                   | 300N                                                                                                                                                           |      |     |
| Operating temperature    | -20+55°C                                                                                                                                                       |      |     |
| Protection level         | IP44                                                                                                                                                           |      |     |
| Reductor Type            | Irreversible                                                                                                                                                   |      |     |
| Manoeuvre speed          | 9.5 m/min (0.16                                                                                                                                                | m/s) |     |
| Motor thermal protection | 150°C                                                                                                                                                          |      |     |
| Incorporated condenser   | 12,5 µF                                                                                                                                                        |      |     |